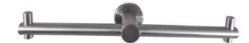

## 700\_2TRH\_ANMB

Antimicrobial Double Toilet Roll Holder - Concealed Fix

## **Specification**

| Material | #304 Stainless Steel, 15mmØ Solid Horizontal Bar      |
|----------|-------------------------------------------------------|
| Finish   | Antimicrobial Coating                                 |
| Mounting | Surface Mount Security Concealed Fix                  |
| Capacity | Holds two standard toilet rolls                       |
| Note     | * This unit is accessible compliant when installed in |