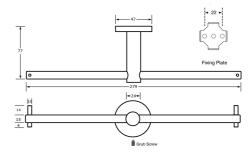

## 700\_2TRH\_ANMB

Antimicrobial Double Toilet Roll Holder - Concealed Fix

## **Specification**

| Material | #304 Stainless Steel, 15mmØ Solid Horizontal Bar      |
|----------|-------------------------------------------------------|
| Finish   | Antimicrobial Coating                                 |
| Mounting | Surface Mount Security Concealed Fix                  |
| Capacity | Holds two standard toilet rolls                       |
| Note     | * This unit is accessible compliant when installed in |